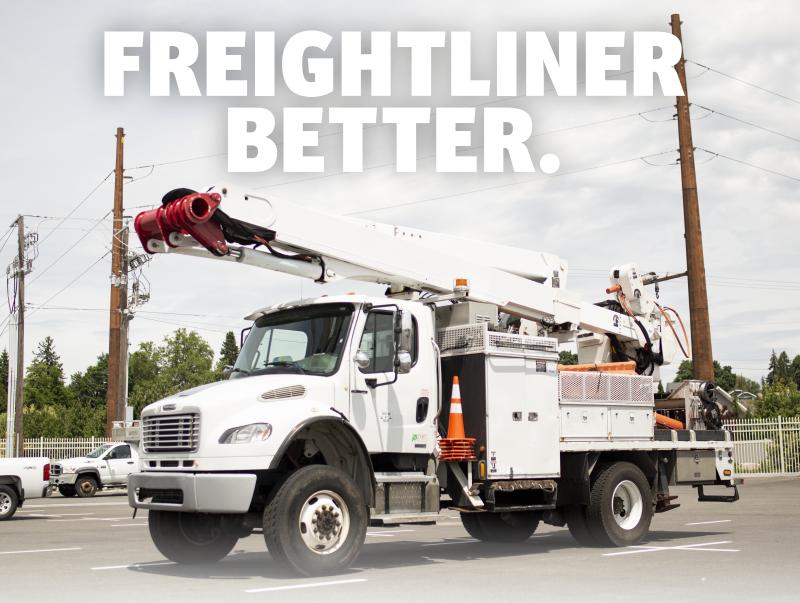

Bigger. Badder. Better. And a lot more stable.

HANDMADE. ZERO-MAINTENANCE. LIFETIME WARRANTY.

## SUSPENSION SOLUTIONS FOR YOUR FREIGHTLINER.

SumoSprings are a suspension enhancement built to create a better journey. Manufactured from our micro-cellular polyurethane, they are designed to reduce rear-end sag, decrease vibration, stabilize sway, and soften harsh rebounds.