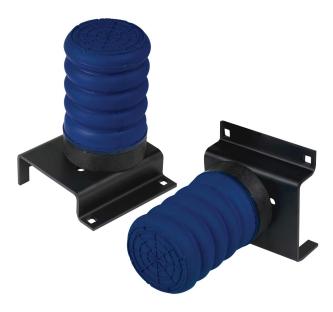

Bigger. Badder. Better. And a lot more stable.



HANDMADE. ZERO-MAINTENANCE. LIFETIME WARRANTY.



## SUSPENSION SOLUTIONS FOR YOUR FREIGHTLINER.



SumoSprings are a suspension enhancement built to create a better journey. Manufactured from our micro-cellular polyurethane, they are designed to reduce rear-end sag, decrease vibration, stabilize sway, and soften harsh rebounds.

## **REAR SUMOSPRINGS**



SSR-504-60 4,000 (lb) LOAD CAPACITY AT 50% COMPRESSION

## FRONT SUMOSPRINGS



SSF-503-40 1,000 (lb) LOAD CAPACITY AT 50% COMPRESSION

## SuperSprings ...

SuperSprings are a simple, bolt-on, steel helper spring that eliminates rear-end sag and stabilizes sway & body roll.

Built in the USA from high-grade shot peened steel, this suspension solution allows you to load up without sacrificing your ride quality.