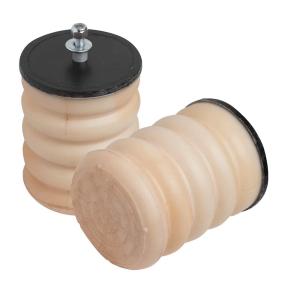

Bigger. Badder. Better. And a lot more stable.



HANDMADE. ZERO-MAINTENANCE. LIFETIME WARRANTY.



## SUSPENSION SOLUTIONS FOR YOUR FREIGHTLINER.



SumoSprings are a suspension enhancement built to create a better journey. Manufactured from our micro-cellular polyurethane, they are designed to reduce rear-end sag, decrease vibration, stabilize sway, and soften harsh rebounds.

## **REAR SUMOSPRINGS**



SSR-504-60 4,000 (lb) LOAD CAPACITY AT 50% COMPRESSION

## FRONT SUMOSPRINGS



SSF-503-40 1,000 (lb) LOAD CAPACITY AT 50% COMPRESSION

## SuperSprings ...

SuperSprings are a simple, bolt-on, steel helper spring that eliminates rear-end sag and stabilizes sway & body roll.

Built in the USA from high-grade shot peened steel, this suspension solution allows you to load up without sacrificing your ride quality.