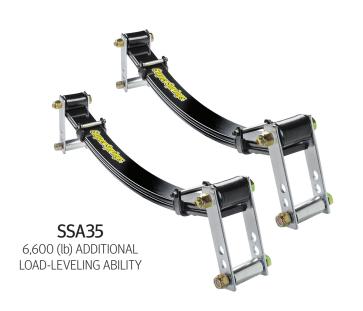

## SuperSprings ...

SuperSprings are a simple, bolt-on, steel helper spring that eliminates rear-end sag and stabilizes sway & body roll.

Built in the USA from high-grade shot peened steel, this suspension solution allows you to load up without sacrificing your ride quality.